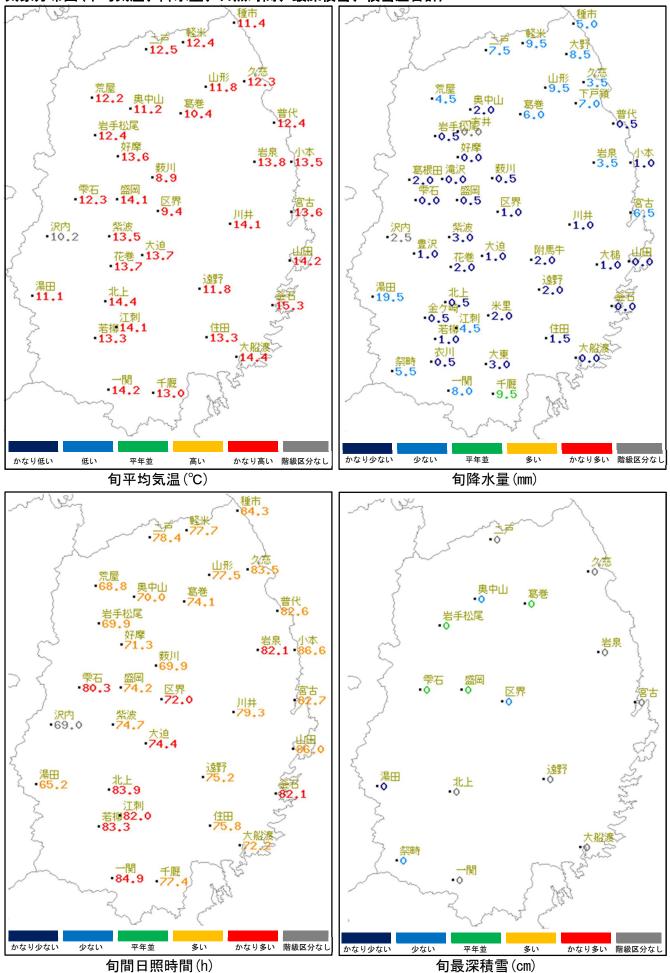

#### 〈天候の特徴〉

この期間は、高気圧に覆われて晴れの日が多かったが、中頃は気圧の谷の影響で曇りや雨となった。 旬平均気温は、[かなり高い]。旬降水量は、[かなり少ない]から[少ない]。旬間日照時間は、[多い] から[かなり多い]。

# 〈旬統計値〉

| 要素  | 平均気温 平年差   |            | 階級区分  | 降水量 | 平年比 | 階級区分   | 日照時間 | 平年比 | 階級区分      |
|-----|------------|------------|-------|-----|-----|--------|------|-----|-----------|
| 地点  | $^{\circ}$ | $^{\circ}$ | 四水区力  | mm  | %   |        | h    | %   | PHINXELLI |
| 盛岡  | 14.1       | 5.5        | かなり高い | 0.5 | 2   | かなり少ない | 74.2 | 132 | 多い        |
| 宮さ  | 13.6       | 4.8        | かなり高い | 6.5 | 21  | 少ない    | 82.7 | 134 | 多い        |
| 大船渡 | 14.4       | 5.0        | かなり高い | 0.0 | 0   | かなり少ない | 72.2 | 125 | 多い        |

## 気象経過図(気温、日照時間、降水量)

アメダス 気象経過図:2024年04月11日-2024年04月20日

気象分布図(平均気温、降水量、日照時間、最深積雪、積雪差合計)

旬積雪差合計(cm)

記号の意味 ):準正常値 ]:資料不足値