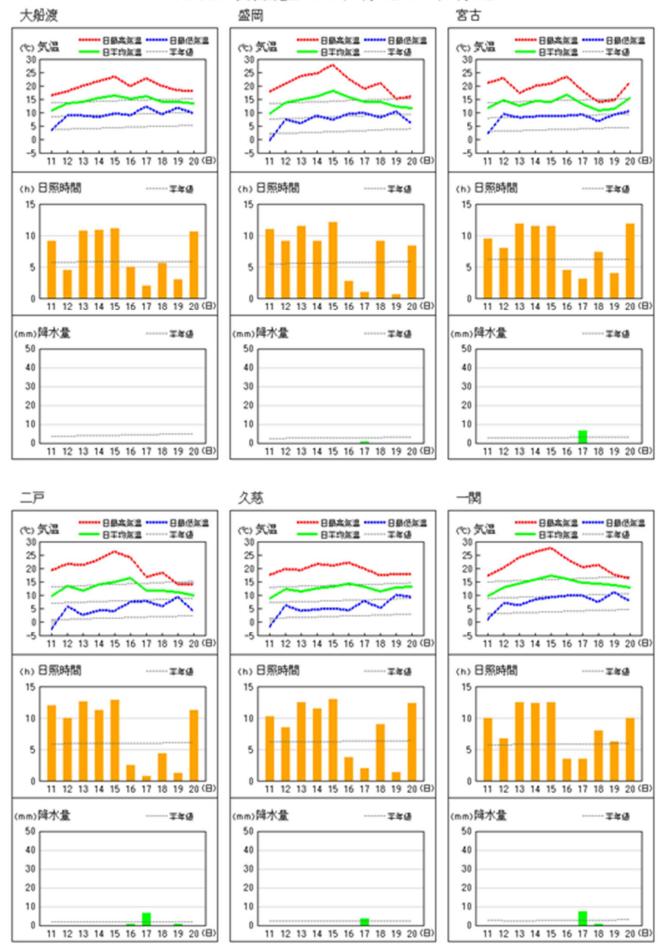

#### 〈天候の特徴〉

この期間は、高気圧に覆われて晴れの日が多かったが、中頃は気圧の谷の影響で曇りや雨となった。 旬平均気温は、[かなり高い]。旬降水量は、[かなり少ない]から[少ない]。旬間日照時間は、[多い] から[かなり多い]。

# 〈旬統計値〉

| 要素  | 平均気温 平年差   |            | 階級区分  | 降水量 | 平年比 | 階級区分   | 日照時間 | 平年比 | 階級区分      |
|-----|------------|------------|-------|-----|-----|--------|------|-----|-----------|
| 地点  | $^{\circ}$ | $^{\circ}$ | 四水区力  | mm  | %   |        | h    | %   | PHINXELLI |
| 盛岡  | 14.1       | 5.5        | かなり高い | 0.5 | 2   | かなり少ない | 74.2 | 132 | 多い        |
| 宮さ  | 13.6       | 4.8        | かなり高い | 6.5 | 21  | 少ない    | 82.7 | 134 | 多い        |
| 大船渡 | 14.4       | 5.0        | かなり高い | 0.0 | 0   | かなり少ない | 72.2 | 125 | 多い        |

## 気象経過図(気温、日照時間、降水量)

アメダス 気象経過図:2024年04月11日-2024年04月20日

気象分布図(平均気温、降水量、日照時間、最深積雪、積雪差合計)

旬積雪差合計(cm)

記号の意味 ):準正常値 ]:資料不足値