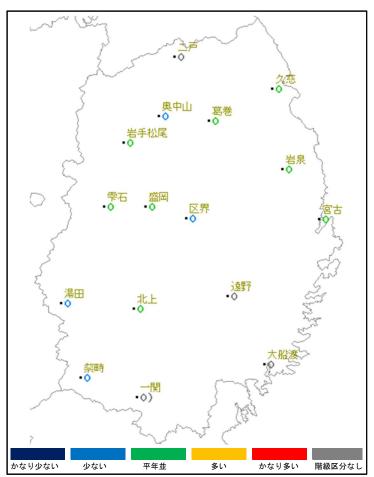

## 気象経過図(気温、日照時間、降水量)

アメダス 気象経過図:2024年04月11日-2024年04月20日

気象分布図(平均気温、降水量、日照時間、最深積雪、積雪差合計)

旬積雪差合計(cm)

記号の意味 ):準正常値 ]:資料不足値